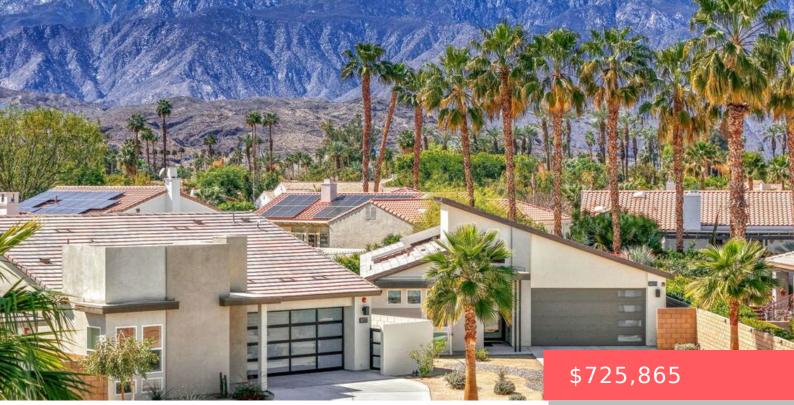

# 36277 CORTA AGUILA, CATHEDRAL CITY, CA, US, 92234

https://apogee-realestate.com

Welcome to your drea [...]

- 2 heds
- 3 baths
- SingleFamilyResidence
- Residentia
- Active
- 1613 sq ft

### Basics

Category: Residential Status: Active Bathrooms: 3 baths Floors: 1, 1 floor Lot size: 4792, 4792 sq ft View: Mountains,Pool County: Riverside Type: SingleFamilyResidence Bedrooms: 2 beds Half baths: 1 half bath Area: 1613 sq ft Year built: 2023 Subdivision Name: Rio Del Sol Land Lease Amount: \$1,680

## **Building Details**

Architectural Style: Contemporary Levels: One Common Walls: NoCommonWalls