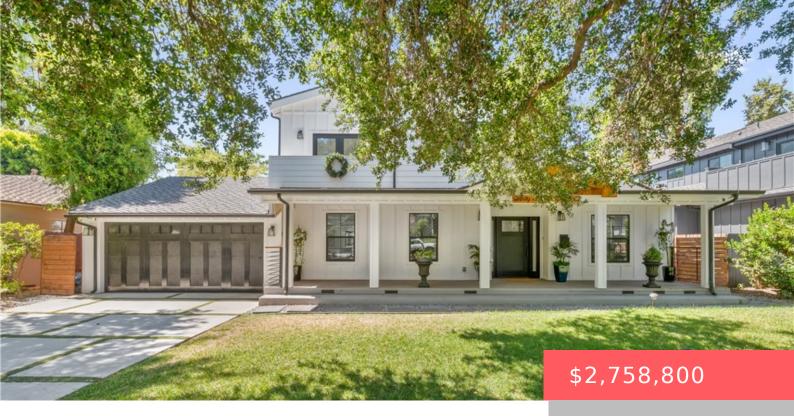

# 3628 GRAYBURN ROAD, PASADENA, CA, US, 91107

https://apogee-realestate.com

Located in the highl [...]

- 1 hads
- 5 baths
- SingleFamilyResidence
- Residential
- Active
- 3357 sq ft

### **Basics**

Category: Residential

Status: Active

Bathrooms: 5 baths

Floors: 2, 2 floors

Lot size: 8615, 8615 sq ft

**Property Condition:** UpdatedRemodeled

**Zoning:** LCR105

**Type:** SingleFamilyResidence

Bedrooms: 4 beds

Half baths: 2 half baths

**Area: 3357** sq ft **Year built:** 2020

View: None

**County:** Los Angeles

## **Building Details**

Structure Type: House

**Architectural Style:** Contemporary

Sewer: PublicSewer

Fencing: Wood

**Garage Spaces:** 2

Floor covering: Carpet, Wood

Water Source: Public