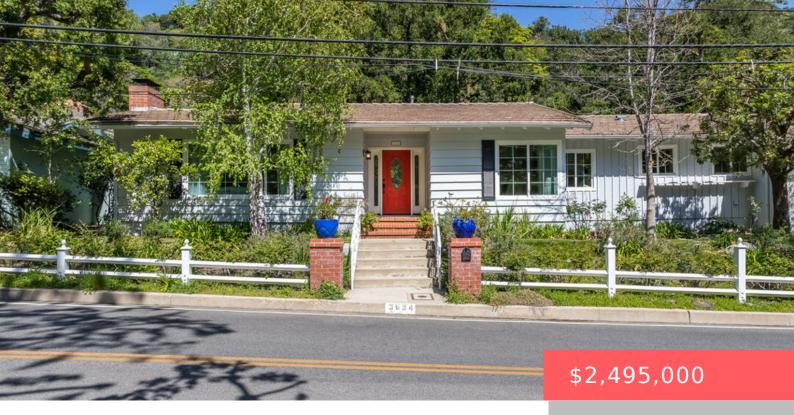

# 3634 MANDEVILLE CANYON ROAD, LOS ANGELES, CA, US, 90049

https://apogee-realestate.com

Classic California R [...]

- 3 hads
- 2 baths
- SingleFamilyResidence
- Residentia
- Active
- 1777 sq ft

#### **Basics**

Category: Residential

Status: Active

Bathrooms: 2 baths

Floors: 1, 1 floor

Lot size: 14512, 14512 sq ft

View: Canyon

**County:** Los Angeles

**Type:** SingleFamilyResidence

Bedrooms: 3 beds

Half baths: 0 half baths

**Area: 1777** sq ft

Year built: 1956

**Zoning:** LARE15

## **Building Details**

Architectural Style: Ranch

Common Walls: NoCommonWalls

Levels: One

**Open Parking Spaces:** 2

**Garage Spaces:** 2

Floor covering: Wood