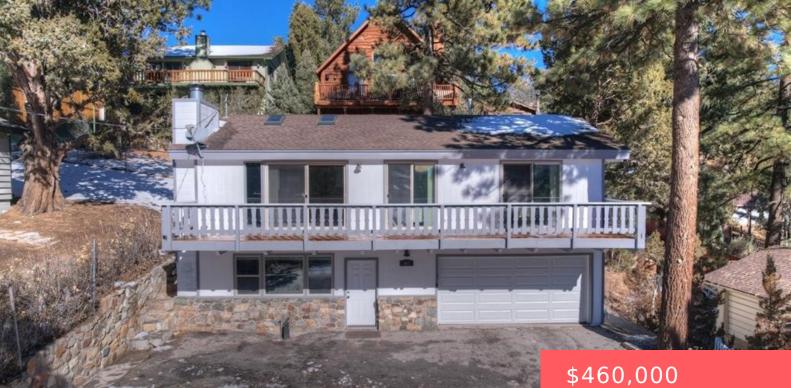

#### 367 CURLY DRIVE, BIG BEAR CITY, CA, US, 92314

https://apogee-realestate.com

Welcome to your mountain retreat—whether it's your home away from home or your forever escape. This property truly has it [...]

#### **Basics**

**Category:** Residential Status: Active Bathrooms: 2 baths Area: 1392 sq ft **Year built:** 1964 Zoning: BV/RS

Type: SingleFamilyResidence Bedrooms: 3 beds Floors: 2, 1 floors Lot size: 5000, 5000 sq ft View: TreesWoods County: San Bernardino