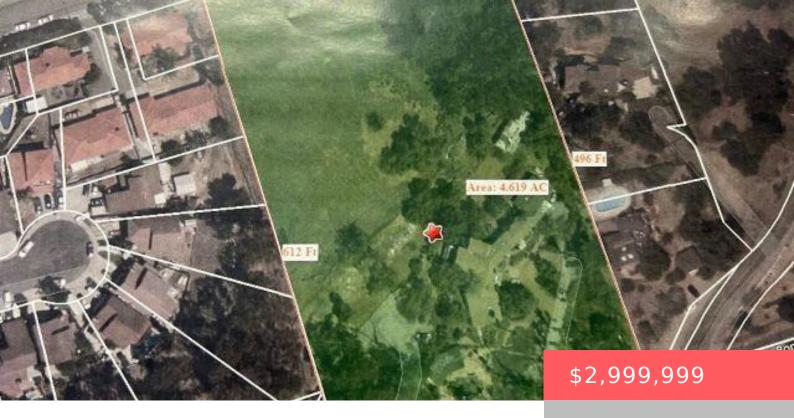

# 3680 MESA VISTA WAY, BONITA, CA, US, 91902

https://apogee-realestate.com

COME AND VIEW THIS SPECTACULAR PROPERTY ON
APPROXIMATELY 6 ACRES IN THE HEART OF BONITA. BUILDERS
AND DEVELOPERS COUNTY STATES [...]