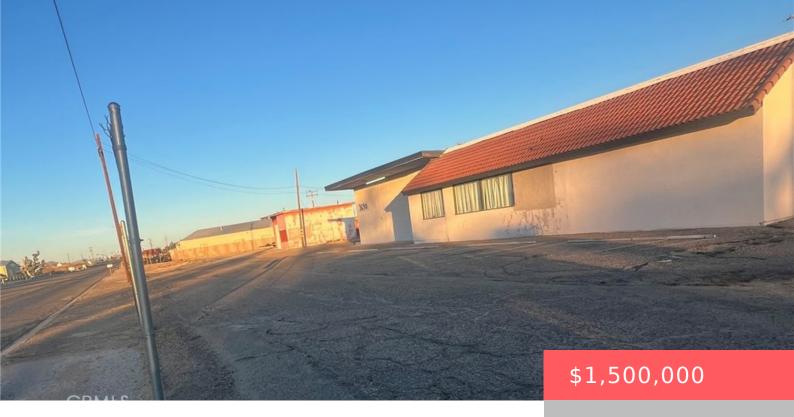

# 3690 W MAIN STREET, BARSTOW, CA, US, 92311

https://apogee-realestate.com

Property located in [...]

- MixedUse
- CommercialSale
- Active

### **Basics**

Category: CommercialSale Type: MixedUse

Status: Active Floors: 1 floor

**Lot size: 99317, 99317** sq ft **Year built:** 1954

County: San Bernardino

## **Building Details**

Water Source: Public Lot Features: TwoToFiveUnitsAcre,LotOver40000Sqft

**Building Area Units:** SquareFeet