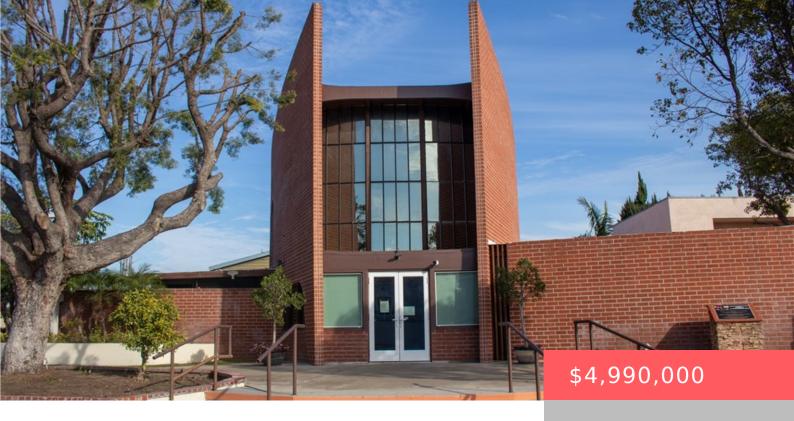

# 3700 W ORANGE AVENUE, ANAHEIM, CA, US, 92804

https://apogee-realestate.com

Sanctuary high ceiling w approximately 170 seats, Fellowship Hall, Admin Office, Foyer, Classrooms, and Kitchen, approx 95 parking spaces. Paid [...]

# **Building Details**

**Building Name:** CHURCH BUILDING **Lot Features:** ThirtySixToFortyUnitsAcre

**Building Area Units:** SquareFeet **Construction Materials:** Brick

**Fencing:** Wroughtlron **Number Of Buildings:** 3