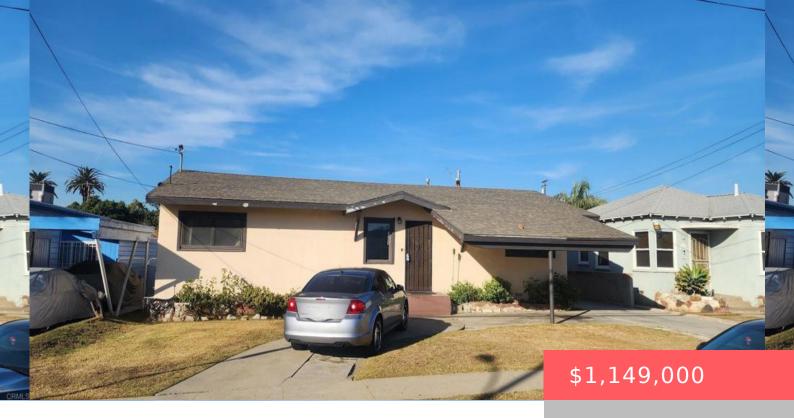

# 3703 W 105TH STREET, INGLEWOOD, CA, 90303

https://apogee-realestate.com

Fantastic investment opportunity! This TRI-PLEX is oversized at over 3,000 square feet, and is on a lot that is over [...]

- 7 beds
- 4 haths
- Triplex
- Residential
- Active
- 3016 sq ft