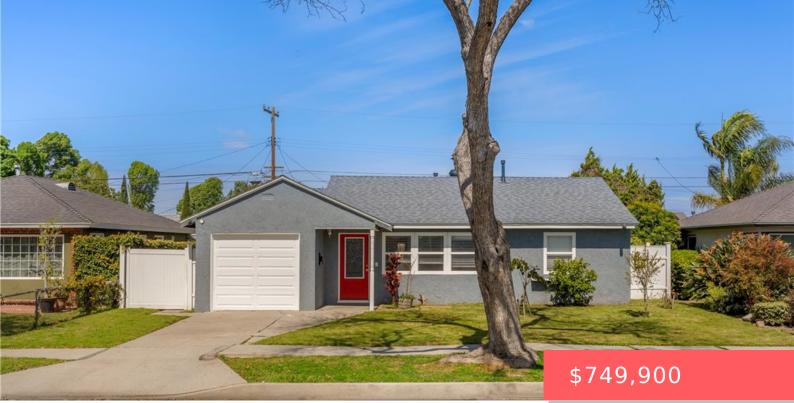

## **3713 E LA JARA STREET, LONG BEACH, CA, US,** 90805

https://apogee-realestate.com

Charming 2-Bedroom H [...]

- - 1 bath
- SingleFamilyResidence
- Residentia
- Active
- 806 sq ft

## Basics

Category: Residential Status: Active Bathrooms: 1 bath Area: 806 sq ft Year built: 1950 Subdivision Name: Crest Gardens (CRST) County: Los Angeles

**Building Details** 

Structure Type: House Lot Features: ZeroToOneUnitAcre Common Walls: OneCommonWall Levels: One

**Amenities & Features** 

Pool Features: None Cooling: CentralAir Interior Features: AllBedroomsDown Type: SingleFamilyResidence Bedrooms: 2 beds Floors: 1, 1 floor Lot size: 5286, 5286 sq ft View: Neighborhood Zoning: LBR1N