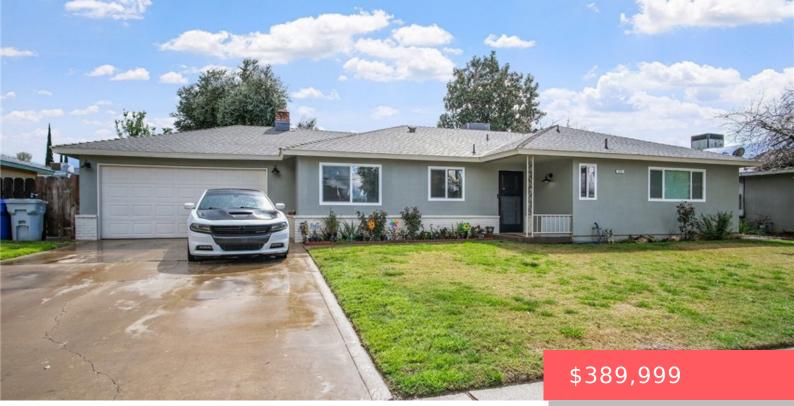

#### 372 TERRI DRIVE, ATWATER, CA, US, 95301

https://apogee-realestate.com

Welcome home to 372 [...]

- 2 hode
- 2 baths
- SingleFamilyResidence
- Residentia
- Active
- 1504 sq ft

#### Basics

Category: Residential Status: Active Bathrooms: 2 baths Area: 1504 sq ft Year built: 1978 Zoning: R-1 6 Type: SingleFamilyResidence Bedrooms: 3 beds Floors: 1, 1 floor Lot size: 6855, 6855 sq ft View: None County: Merced