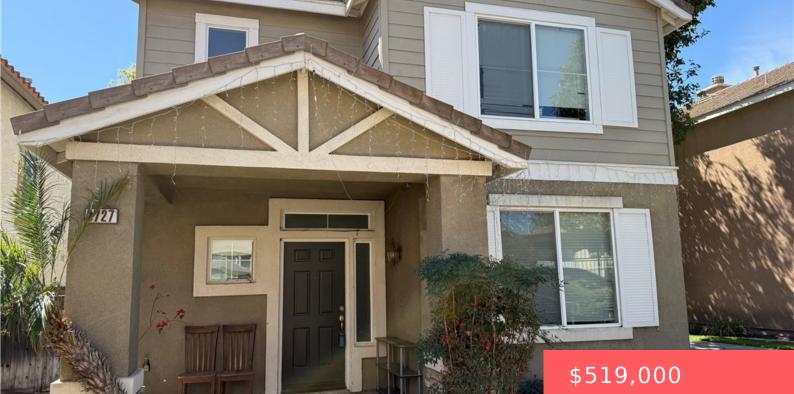

# **3727 SPRINGMOUNT STREET, RIVERSIDE, CA, US, 92501**

https://apogee-realestate.com

This beautiful 2003 [...]

- 3 beds
- 3 baths
- SingleFamilyResidence
- Residentia
- Active
- 1586 sq fi

#### Basics

Category: Residential Status: Active Bathrooms: 3 baths Floors: 2, 2 floors Lot size: 2614, 2614 sq ft View: Neighborhood Type: SingleFamilyResidence Bedrooms: 3 beds Half baths: 1 half bath Area: 1586 sq ft Year built: 2003 County: Riverside

## **Building Details**

Structure Type: House Lot Features: ZeroToOneUnitAcre Common Walls: NoCommonWalls Levels: Two Water Source: Public Sewer: PublicSewer Garage Spaces: 2

#### **Amenities & Features**

Pool Features: Association Association Amenities: Pool,SpaHotTub Fireplace Features: LivingRoom Interior Features: AllBedroomsUp

Parking Total: 2 Cooling: CentralAir Heating: Central Laundry Features: LaundryCloset