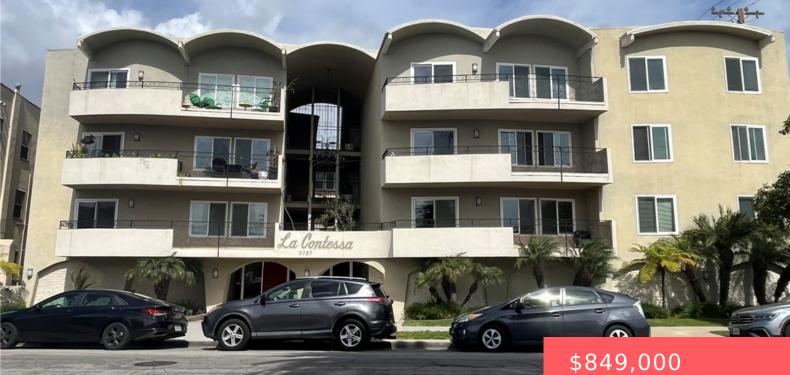

#### 3737 E 2ND STREET 301, LONG BEACH, CA, US, 90803

https://apogee-realestate.com

Belmont Heights Beau [...]

## Basics

Category: Residential Status: Active Bathrooms: 2 baths Area: 1498 sq ft Year built: 1965 Subdivision Name: Belmont Heights (BH) County: Los Angeles Type: Condominium Bedrooms: 3 beds Floors: 1 floor Lot size: 13646, 13646 sq ft View: CityLights,Neighborhood Zoning: LBR4R

# **Building Details**

Structure Type: House Lot Features: CornerLot Common Walls: OneCommonWall,EndUnit,NoOneAbove Levels: ThreeOrMore Water Source: Public Sewer: PublicSewer Garage Spaces: 1