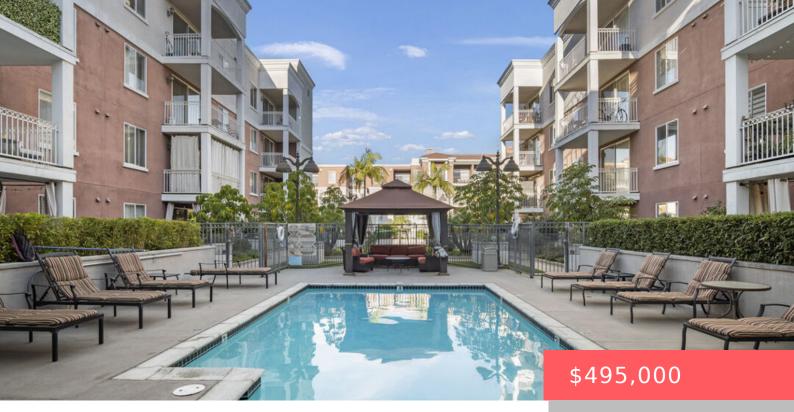

#### 3740 SANTA ROSALIA DRIVE 212, LOS ANGELES, CA, US, 90008

https://apogee-realestate.com

Welcome to your slic [...]

- 1 bed
- 1 bath
- Condominium
- Residentia
- Active
- 720 sq ft

### Basics

Category: Residential Status: Active Bathrooms: 1 bath Floors: 0 floors Lot size: 65211, 65211 sq ft View: Pool County: Los Angeles Type: Condominium Bedrooms: 1 bed Half baths: 0 half baths Area: 720 sq ft Year built: 2007 Zoning: LAC2

## **Amenities & Features**

| <b>Pool Features:</b><br>Community,Association | Parking Features:<br>ControlledEntrance,CommunityStructure |
|------------------------------------------------|------------------------------------------------------------|
| Security Features: KeyCardEntry                | Association Amenities:<br>Pool,RecreationRoom,SpaHotTub    |
| Cooling: CentralAir                            | Fireplace Features: None                                   |
| Furnished: Unfurnished                         | Heating: Central                                           |
| Appliances: Dishwasher                         |                                                            |

## Miscellaneous

Association Fee Frequency: Monthly List Office Name: Douglas Elliman Community Features: Pool