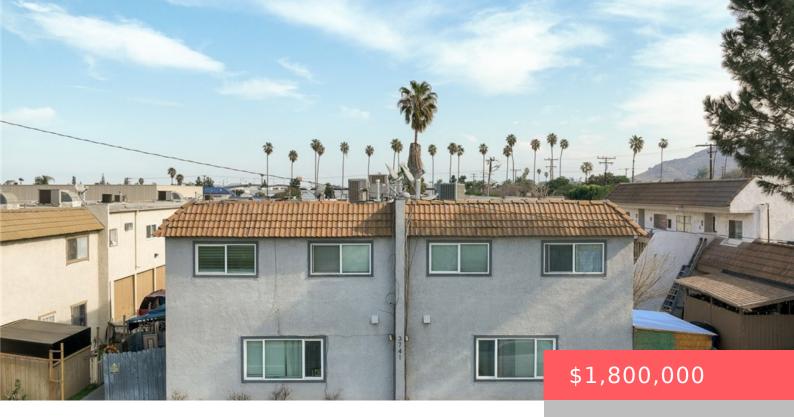

# 3741 HARVILL LANE, RIVERSIDE, CA, US, 92503

https://apogee-realestate.com

The property at 3741 Harvill Lane in Riverside, California, is an eight-unit apartment building constructed in 1975. Spanning 7,340 square [...]