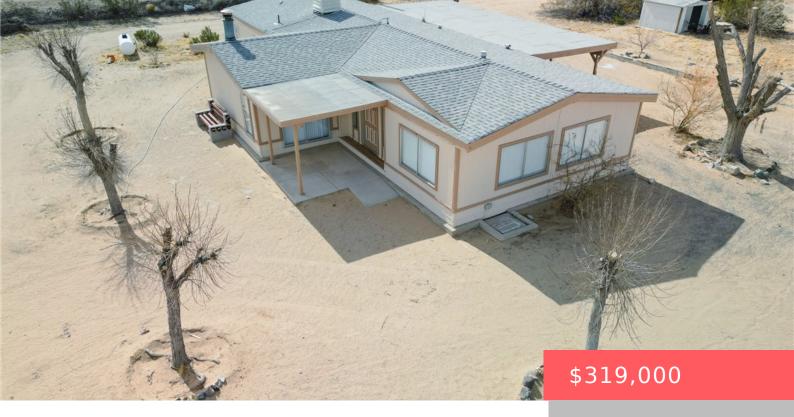

# 3750 W MAIN STREET, BARSTOW, CA, US, 92311

https://apogee-realestate.com

The home has a parti [...]

- 4 heds
- 2 baths
- ManufacturedOnLand
- Residentia
- Active
- 1800 sq ft

#### **Basics**

Category: Residential Type: ManufacturedOnLand

Status: Active Bedrooms: 4 beds

Bathrooms: 2 baths Floors: 1, 1 floor

**Area: 1800** sq ft **Lot size: 126324, 126324** sq ft

Year built: 1978 View: Desert, Mountains