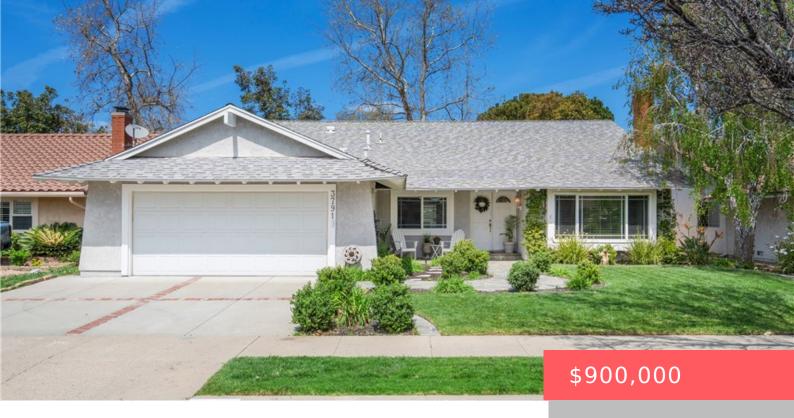

# 3791 EUCALYPTUS STREET, SIMI VALLEY, CA, US, 93063

https://apogee-realestate.com

Tranquility and char [...]

- 4 heds
- 2 baths
- SingleFamilyResidence
- Residentia
- Active
- 1891 sq ft

### **Basics**

Category: Residential Type: SingleFamilyResidence

Status: Active Bedrooms: 4 beds

Bathrooms: 2 baths Floors: 1, 1 floor

**Area: 1891** sq ft **Lot size: 6098, 6098** sq ft

Year built: 1973 View: None