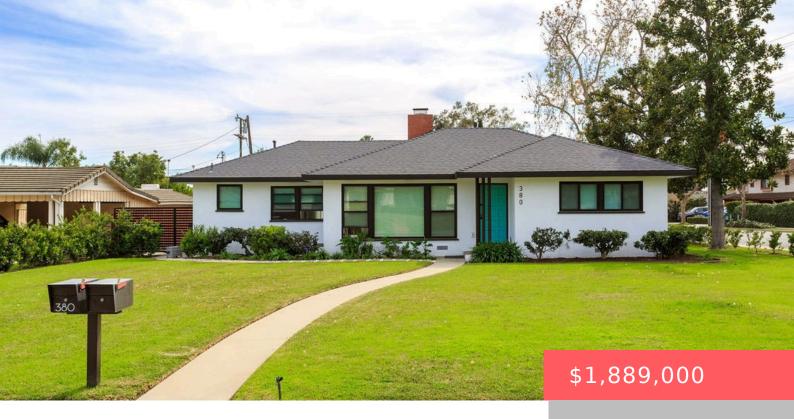

#### 380 W PALM DRIVE, ARCADIA, CA, US, 91007

https://apogee-realestate.com

Welcome to 380 W Pal [...]

- 3 beds
- 2 baths
- SingleFamilyResidence
- Residentia
- Active
- 1455 sq ft

#### Basics

Category: Residential Status: Active Bathrooms: 2 baths Area: 1455 sq ft Year built: 1950 View: Mountains County: Los Angeles Type: SingleFamilyResidence Bedrooms: 3 beds Floors: 1, 1 floor Lot size: 17305, 17305 sq ft Property Condition: UpdatedRemodeled Zoning: ARR112500\*