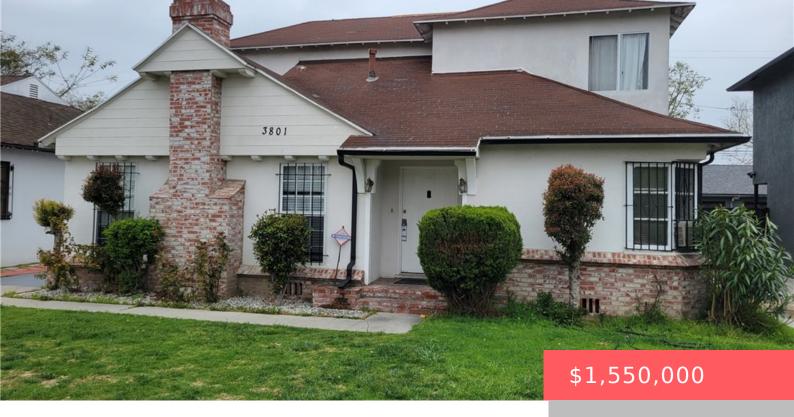

# 3801 SOMERSET DRIVE, LOS ANGELES, CA, US, 90008

https://apogee-realestate.com

5 BR /3 Ba Home in a [...]

- 5 beds
- 3 haths
- SingleFamilyResidence
- Residentia
- Active
- 2706 sq ft

#### **Basics**

Category: Residential Type: SingleFamilyResidence

Status: Active Bedrooms: 5 beds

Bathrooms: 3 baths Floors: 2, 2 floors

**Area: 2706** sq ft **Lot size: 6084, 6084** sq ft

Year built: 1941 View: None