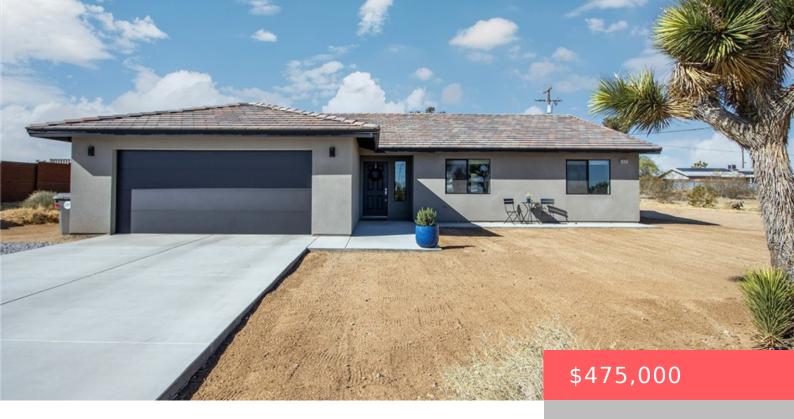

# 3834 RUIDOSA AVENUE, YUCCA VALLEY, CA, US, 92284

https://apogee-realestate.com

Newer Construction in near perfect condition – built by esteemed local contractor. House remains in as beautiful condition as it [...]

### **Basics**

Category: Residential

**Status:** Active

Bathrooms: 2 baths

**Area: 1449** sq ft

Year built: 2022

**Zoning:** HV/RS-14M

**Type:** SingleFamilyResidence

**Bedrooms: 3** beds

Floors: 1, 1 floor

Lot size: 20384, 20384 sq ft

View: Desert, Mountains

County: San Bernardino

## **Building Details**

**Structure Type:** House

**Sewer:** SepticTank

Garage Spaces: 2

Water Source: Public

Common Walls: NoCommonWalls

Levels: One

#### **Amenities & Features**

Pool Features: None Spa Features: SeeRemarks

**Parking Total: 2** Cooling: CentralAir

Fireplace Features: None Interior Features: AllBedroomsDown