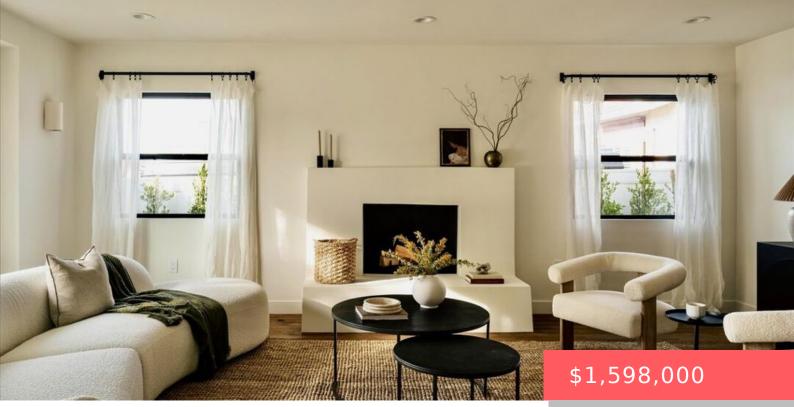

# 3840 S NORTON AVENUE, LOS ANGELES, CA, US, 90008

https://apogee-realestate.com

Cool, Classic & [...]

- 3 hods
- 3 baths
- SingleFamilyResidence
- Residentia
- Active
- 1814 sq ft

### Basics

Category: Residential Status: Active Bathrooms: 3 baths Floors: 1, 1 floor Lot size: 5952, 5952 sq ft View: None County: Los Angeles Type: SingleFamilyResidence Bedrooms: 3 beds Half baths: 0 half baths Area: 1814 sq ft Year built: 1956 Zoning: LAR1

## **Building Details**

Architectural Style: Contemporary Common Walls: NoCommonWalls Levels: One Open Parking Spaces: 5 Construction Materials: Stucco Floor covering: Wood

#### **Amenities & Features**

Pool Features: None Spa Features: None Cooling: Electric,HeatPump Furnished: Unfurnished Interior Features: WalkInClosets Appliances:

Dishwasher, Disposal, GasRange, Refrigerator, Dryer, Washer