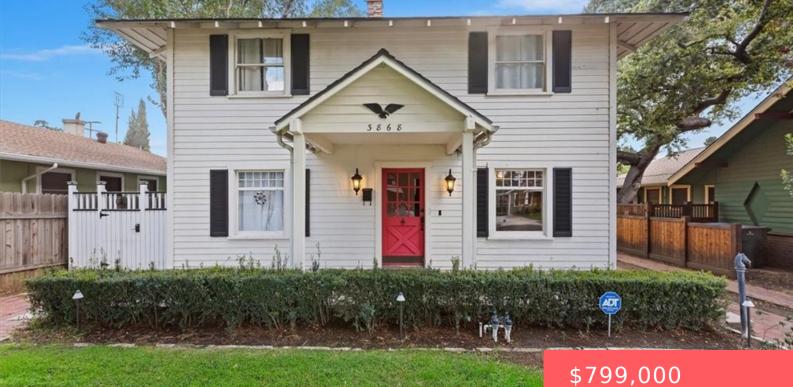

#### 3868 LINWOOD PLACE, RIVERSIDE, CA, US, 92506

https://apogee-realestate.com

This unique property [...]

×

#### **Basics**

Category: Residential Status: Active Bathrooms: 3 baths Floors: 2, 2 floors Lot size: 7841, 7841 sq ft View: None **County:** Riverside

Type: SingleFamilyResidence Bedrooms: 4 beds Half baths: 1 half bath Area: 2280 sq ft **Year built:** 1915 **Zoning:** R1065