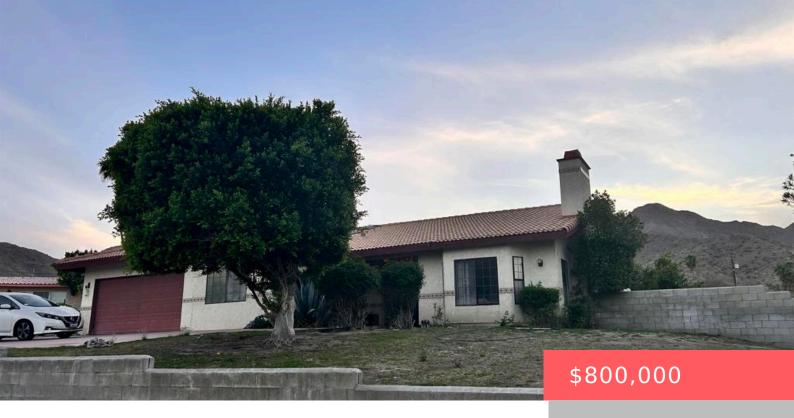

# 38825 CHARLESWORTH DRIVE, CATHEDRAL CITY, CA, US, 92234

https://apogee-realestate.com

Investor Special! Lo [...]

- 4 heds
- 2 baths
- SingleFamilyResidence
- Residentia
- Active
- 2616 sq ft

#### **Basics**

Category: Residential Type: SingleFamilyResidence

Status: Active Bedrooms: 4 beds

Bathrooms: 2 baths Half baths: 0 half baths

**Floors: 1, 1** floor **Area: 2616** sq ft

Year built: 1988 County: Riverside

## **Building Details**

Water Source: Public Open Parking Spaces: 7

Construction Materials: Stucco Fencing: Block

Garage Spaces: 3 Levels: One