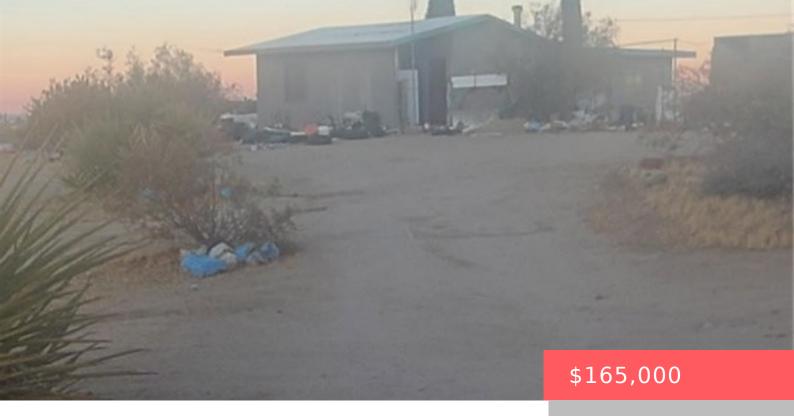

# 3889 SAGE AVENUE, YUCCA VALLEY, CA, US, 92284

https://apogee-realestate.com

Desert Oasis Awaits! [...]

- 1 bed
- 1 bath
- SingleFamilyResidence
- Residentia
- Active
- 876 sq ft

#### **Basics**

Category: Residential Type: SingleFamilyResidence

Status: Active Bedrooms: 1 bed

Bathrooms: 1 bath Floors: 1, 1 floor

Area: 876 sq ft

Lot size: 159294, 159294 sq ft

Year built: 1955

View: Desert.Hills.Mountains.Rocks