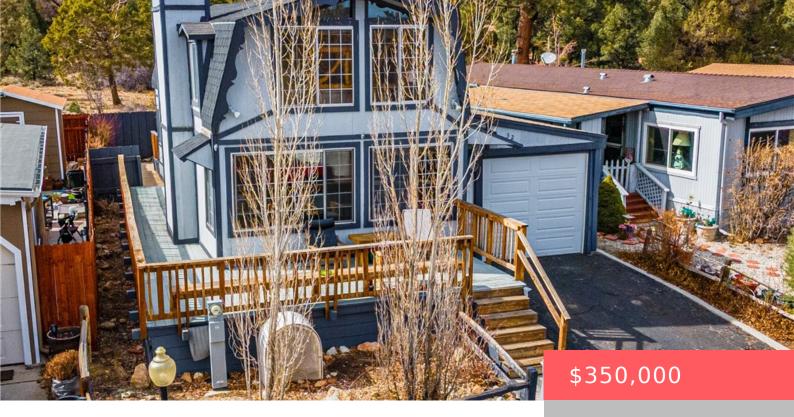

# 391 MONTCLAIR DRIVE 32, BIG BEAR CITY, CA, US, 92314

https://apogee-realestate.com

Welcome to your drea [...]

- 3 heds
- 2 baths
- SingleFamilyResidence
- Residential
- Active
- 1766 sq ft

## **Basics**

Category: Residential

**Status:** Active

Bathrooms: 2 baths

**Area: 1766** sq ft

Year built: 1972

County: San Bernardino

**Type:** SingleFamilyResidence

Bedrooms: 3 beds

Floors: 1, 1 floor

Lot size: 3000, 3000 sq ft

**View:** Mountains

# **Building Details**

Structure Type: House Water Source: Public

Lot Features: ZeroToOneUnitAcre

Common Walls: NoCommonWalls

Garage Spaces: 2

Levels: One