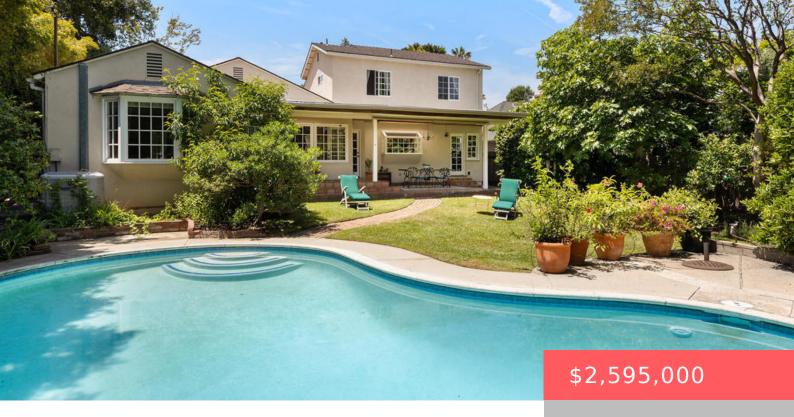

# 394 S BONNIE AVENUE, PASADENA, CA, US, 91106

https://apogee-realestate.com

Sequestered privacy [...]

- 5 heds
- 4 baths
- SingleFamilyResidence
- Residential
- Active
- 2545 sq ft