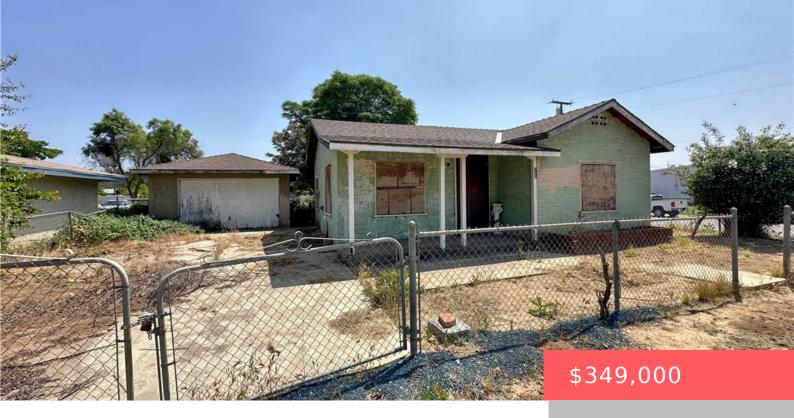

# 395 W 4TH STREET, BEAUMONT, CA, US, 92223

https://apogee-realestate.com

Welcome to the fast [...]

- 2 heds
- 1 bath
- SingleFamilyResidence
- Residential
- Active
- 934 sq ft

### **Basics**

Category: Residential Type: SingleFamilyResidence

Status: Active Bedrooms: 2 beds

Bathrooms: 1 bath Floors: 1, 1 floor

Area: 934 sq ft Lot size: 9148, 9148 sq ft Year built: 1949 View: Hills.Mountains