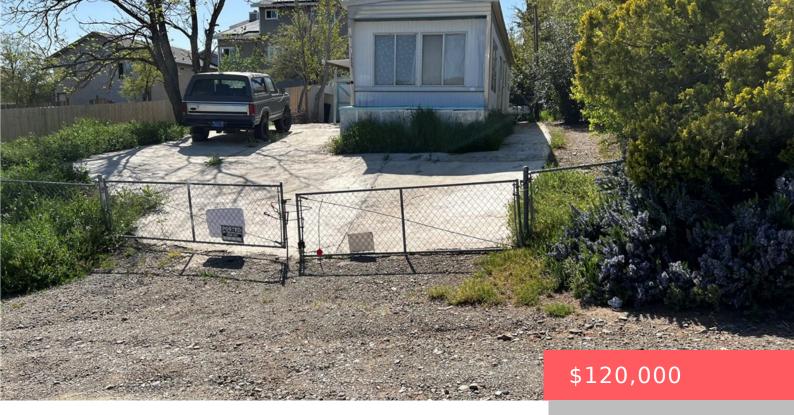

# 3955 LEONORE AVENUE, CLEARLAKE, CA, US, 95422

https://apogee-realestate.com

2 bedroom and 1 bath [...]

- 2 hads
- 1 bath
- ManufacturedOnLand
- Residentia
- Active
- 800 sq ft

#### **Basics**

**Category:** Residential

**Status:** Active

Bathrooms: 1 bath

Floors: 1, 1 floor

**Lot size: 4735, 4735** sq ft

View: Hills

**Type:** ManufacturedOnLand

Bedrooms: 2 beds

Half baths: 0 half baths

**Area: 800** sq ft

Year built: 1967

County: Lake

## **Building Details**

**Structure Type:** ManufacturedHouse

Lot Features: ZeroToOneUnitAcre

Common Walls: NoCommonWalls

Water Source: Public

Sewer: PublicSewer

Levels: One