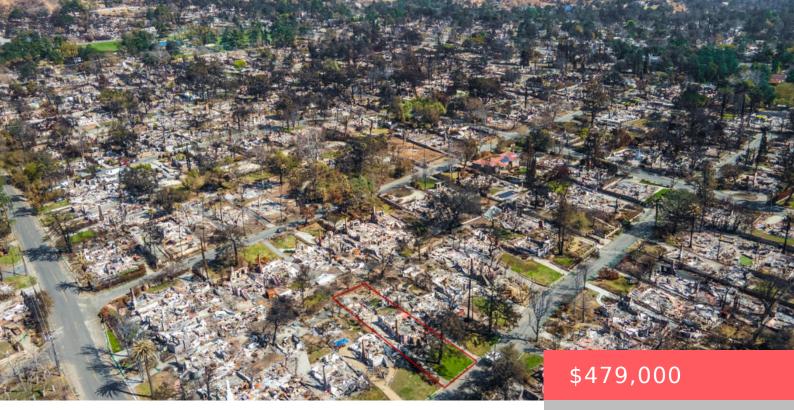

# **397 E POPPYFIELDS DRIVE, ALTADENA, CA, US, 91001**

https://apogee-realestate.com

This home was destroyed in the Eaton Fire, and the property is being sold as land only. This flat, rectangular [...]

- 0 beds
- 0 baths
- SingleFamilyResidence
- Residentia
- Active
- 0 sq ft