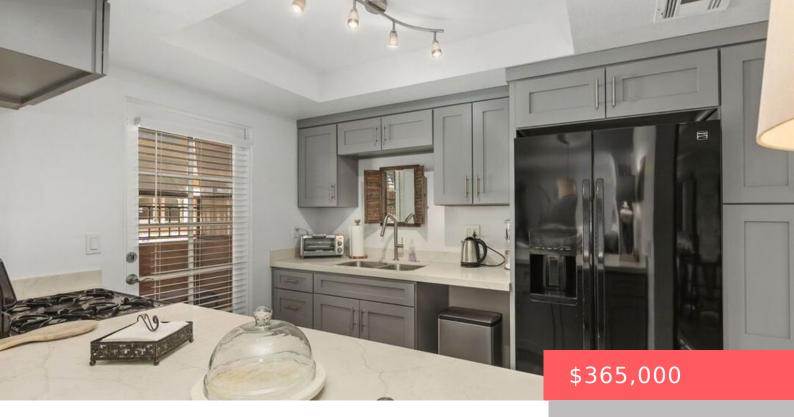

# 400 N SUNRISE WAY 166, PALM SPRINGS, CA, US, 92262

https://apogee-realestate.com

The property feature [...]

- 2 beds
- 2 baths
- Condominium
- Residential
- Active
- 1150 sq ft

**Basics** 

Category: Residential

Half baths: 0 half baths

**Area: 1150** sq ft

Year built: 1972

Subdivision Name: Americana Gardens

Fireplace Features: None Furnished: Unfurnished

**Heating:** Central **Interior Features:** CeilingFans

**Appliances:** Refrigerator