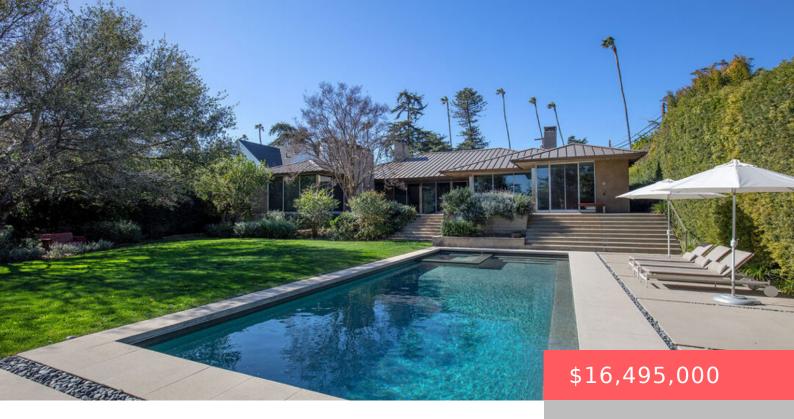

## **400 S CLIFFWOOD AVENUE, LOS ANGELES, CA, US, 90049**

https://apogee-realestate.com

Striking, extensively remodeled single story Mid-Century Modern done by acclaimed Los Angeles architect Marmol Radziner on a 26,080 square foot [...]

## **Basics**

Category: Residential

Status: Active

Bathrooms: 8 baths

Floors: 1, 1 floor

Lot size: 26080, 26080 sq ft

View: ParkGreenbelt

**Type:** SingleFamilyResidence

Bedrooms: 7 beds

Half baths: 2 half baths

**Area: 7321** sq ft

Year built: 1954

**County:** Los Angeles

**Building Details** 

Architectural Style: MidCenturyModern Common Walls: NoCommonWalls

**Levels:** One **Other Structures:** GuestHouse

Floor covering: Tile, Wood

**Amenities & Features** 

**Pool Features:** Heated, Private **Parking Features:** 

DoorMulti, Garage, Garage Door Opener, Private, Side By Side

**Spa Features:** Heated, Private **Parking Total:** 2