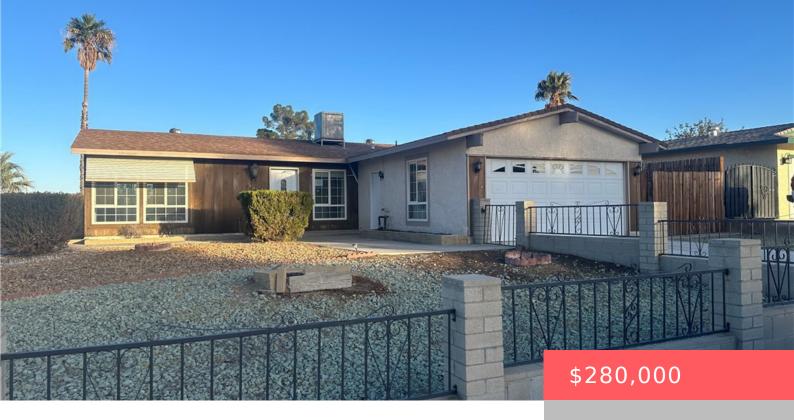

## 401 FENMORE DRIVE, BARSTOW, CA, US, 92311

https://apogee-realestate.com

Welcome home to 401 Fenmore Dr in Barstow! This property features endless potential – 4 bedrooms, 2 bathrooms, newer windows [...]

## **Basics**

Category: Residential

**Status:** Active

Bathrooms: 2 baths

**Area: 1144** sq ft

Year built: 1967

County: San Bernardino

**Type:** SingleFamilyResidence

Bedrooms: 4 beds

Floors: 1, 1 floor

**Lot size: 7875, 7875** sq ft

View: None

**Building Details** 

Structure Type: House Water Source: Public

Lot Features: CornerLot, RectangularLot Sewer: PublicSewer

Common Walls: NoCommonWalls Fencing: Wood