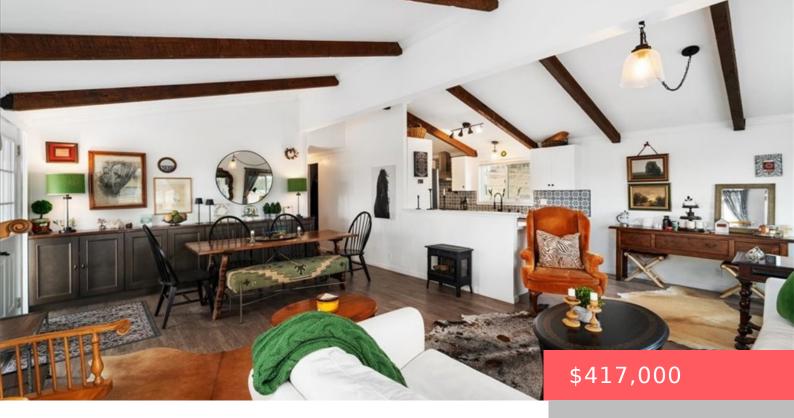

# 40240 BROOK TRAILS WAY, AGUANGA, CA, US, 92536

https://apogee-realestate.com

Enjoy the panoramic [...]

- 2 heds
- 2 baths
- ManufacturedOnLand
- Residentia
- Active
- 1056 sq ft

### **Basics**

Category: Residential Type: ManufacturedOnLand

Status: Active Bedrooms: 2 beds

Bathrooms: 2 baths Floors: 1, 1 floor

**Area: 1056** sq ft **Lot size: 115434, 115434** sq ft

Year built: 1985 View: Lake, Mountains

### **Building Details**

**Structure Type:** ManufacturedHouse **Water Source:** Private,Well

Architectural Style: Ranch Lot Features: HorseProperty,LotOver40000Sqft

Sewer: SepticTank Common Walls: NoCommonWalls

Construction Materials: WoodSiding Fencing: ChainLink

**Foundation Details:** Permanent **Garage Spaces:** 2

**Levels:** One Floor covering: Laminate

#### **Amenities & Features**

Pool Features: AssociationPatio & Porch Features: Covered, DeckSpa Features: NoneAccessibility Features: NoneParking Total: 2Roof: Composition, Shingle

**Association Amenities: Utilities:** ElectricityAvailable,Propane Dock,FirePit,HorseTrails,OutdoorCookingArea,Barbecue,PicnicArea,Playground,Pool

Window Features: DoublePaneWindows Cooling: CentralAir

Fireplace Features: None Heating: Central
Horse Amenities: RidingTrail Interior Feature
Residunce Residunc

BuiltInFeatures, Bedroom On MainLevel, Galley Kitchen, MainLevel Primary

Laundry Features: InGarage Appliances: PropaneOven,PropaneRange