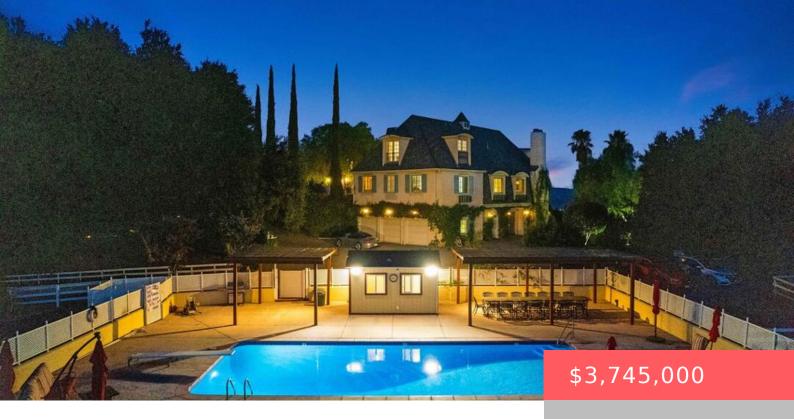

# 40335 AVENIDA ALTEJO BELLA, CHERRY VALLEY, CA, US, 92223

https://apogee-realestate.com

Welcome to Khyra Bea [...]

- 15 beds
- 19 haths
- SingleFamilyResidence
- Residentia
- Active
- 10067 sq ft

## **Basics**

Category: Residential

**Status:** Active

Bathrooms: 19 baths

Floors: 3 floors

Lot size: 639025, 639025 sq ft

View:

CityLights,Courtyard,Canyon,Hills,Mountains,Pool,Valley,TreesWoods

#### **Amenities & Features**

Pool Features: Parking Features:

Fenced,InGround,Private CircularDriveway,ControlledEntrance,DoorMulti,Garage

Security Features: Spa Features: None

Parking Total: 3 Fireplace Features: DiningRoom,Library,LivingRoom