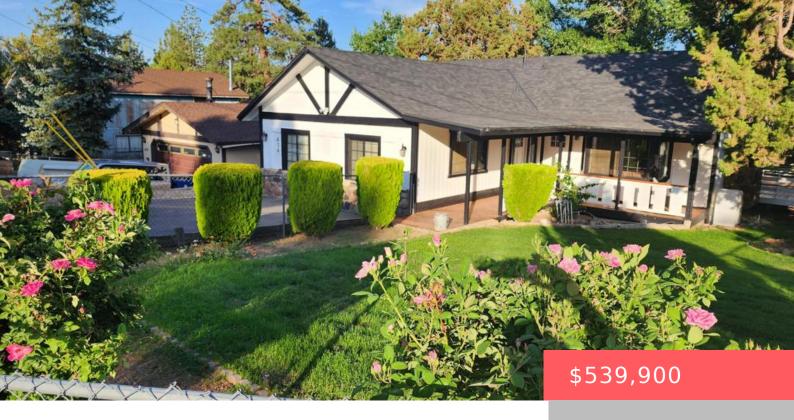

# 404 SAN MARTIN DRIVE, BIG BEAR, CA, US, 92314

https://apogee-realestate.com

Gorgeous remodeled 3 [...]

- 3 beds
- 2 baths
- SingleFamilyResidence
- Residentia
- Active
- 1700 sq ft

### **Basics**

Category: Residential **Type:** SingleFamilyResidence

Bedrooms: 3 beds Status: Active

Bathrooms: 2 baths Half baths: 0 half baths

Floors: 1, 1 floor Area: 1700 sq ft

Lot size: 7200, 7200 sq ft Year built: 1980

Property Condition: UpdatedRemodeled Subdivision Name: Not Applicable-1

Zoning: R-1 County: San Bernardino