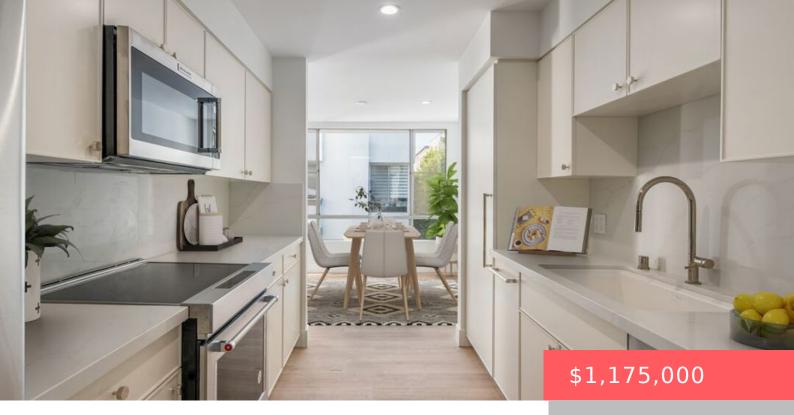

# 406 N OAKHURST DRIVE 301, BEVERLY HILLS, CA, US, 90210

https://apogee-realestate.com

Welcome to your drea [...]

- 2 hads
- 2 haths
- Condominium
- Residential
- Active
- 1200 sq ft

#### **Basics**

Category: Residential Type: Condominium

Status: Active Bedrooms: 2 beds

Bathrooms: 2 baths Half baths: 1 half bath

Floors: 1, 0 floor Area: 1200 sq ft

**Lot size: 15406, 15406** sq ft **Year built:** 1973

**Fireplace Features:** Decorative,LivingRoom **Furnished:**Unfurnished

Heating: Central Laundry Features:

Stacked

**Appliances:** Dishwasher, GasRange, Microwave, Refrigerator, Dryer, Washer