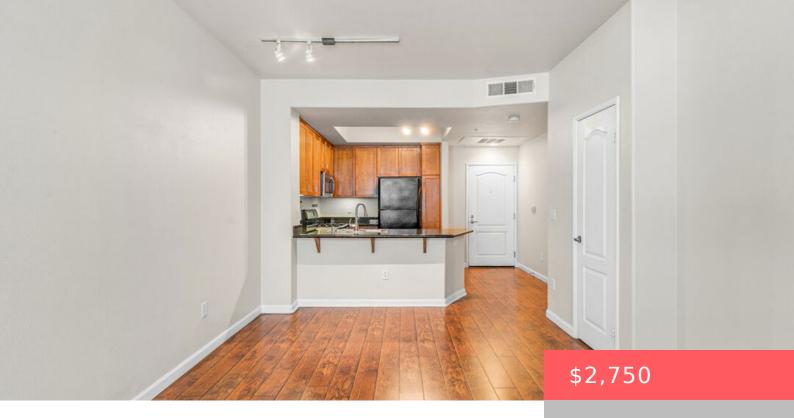

Type: Condominium

Bedrooms: 1 bed

Half baths: 0 half baths

**Area: 715** sq ft

Year built: 2004

**Zoning:** LACM(GM)

**Lease Term:** TwelveMonths

**Building Details** 

Architectural Style: SeeRemarks Levels: One

Floor covering: Carpet, Wood