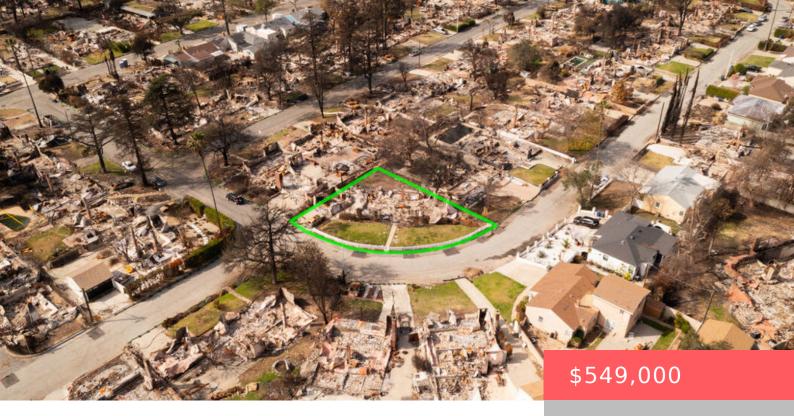

# 408 W TERRACE STREET, ALTADENA, CA, US, 91001

https://apogee-realestate.com

Located just East of Lincoln Ave and one block south of Altadena Dr, the generous-sized 6,479 sq. ft. corner lot [...]

- 0 beds
- 0 haths
- SingleFamilyResidence
- Residentia
- Active
- 0 sq ft