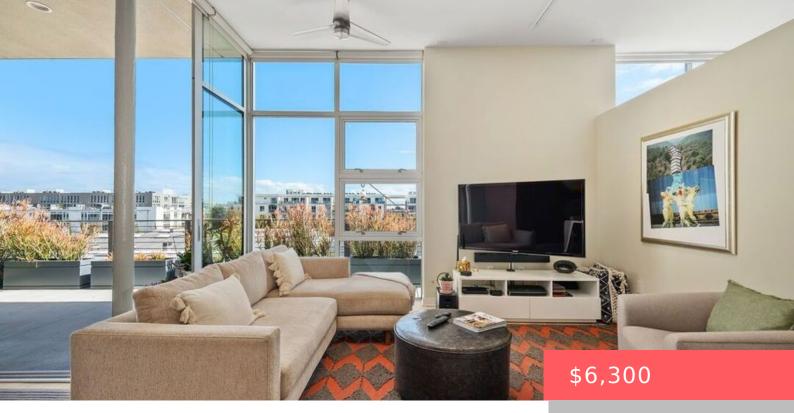

# 4080 GLENCOE AVENUE 420, MARINA DEL REY, CA, US, 90292

https://apogee-realestate.com

FULLY FURNISHED SHOR [...]

- 1 bed
- 2 baths
- Condominium
- ResidentialLease
- Active
- 1260 sq ft

## Basics

Category: ResidentialLease Status: Active Bathrooms: 2 baths Floors: 1, 4 floor Lot size: 11324, 11324 sq ft View: CityLights County: Los Angeles Type: Condominium Bedrooms: 1 bed Half baths: 0 half baths Area: 1260 sq ft Year built: 2011 Zoning: LACM(GM)

# **Building Details**

Architectural Style: Contemporary Levels: One Garage Spaces: 2 Floor covering: Wood

## **Amenities & Features**

Pool Features: NoneParking Features: AssignedParking Total: 2Association Amenities: ControlledAccessCooling: CentralAirFireplace Features: NoneFurnished: FurnishedHeating: CentralInterior Features:<br/>WalkInClosetsAppliances: Dishwasher, Disposal, Microwave, Refrigerator, Dryer, Washer