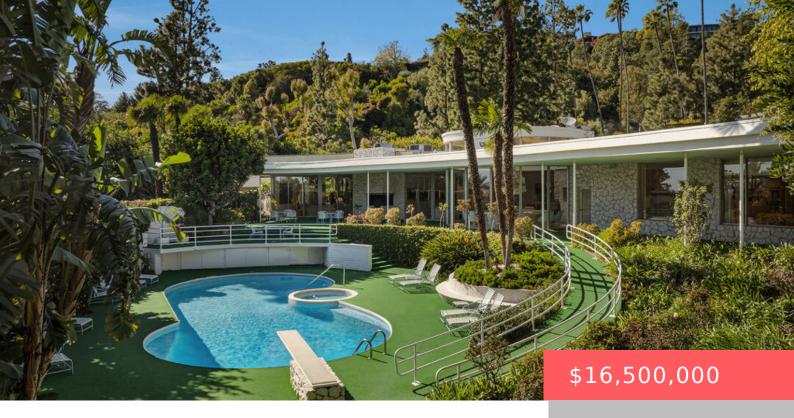

# 409 DRURY LANE, BEVERLY HILLS, CA, US, 90210

https://apogee-realestate.com

Hitting the market f [...]

- 7 heds
- 7 baths
- SingleFamilyResidence
- Residentia
- Active
- 8461 sq ft

#### **Basics**

Category: Residential

**Status:** Active

Bathrooms: 7 baths

Floors: 1, 1 floor

Lot size: 46745, 46745 sq ft

View: PeekABoo

**County:** Los Angeles

**Type:** SingleFamilyResidence

Bedrooms: 7 beds

Half baths: 0 half baths

Area: 8461 sq ft

Year built: 1959

Zoning: BHR1\*

## **Building Details**

Architectural Style: MidCenturyModern Common Walls: NoCommonWalls

**Garage Spaces:** 3 **Levels:** One

Floor covering: Carpet, Stone

### **Amenities & Features**

**Spa Features:** None **Parking Total:** 10

Cooling: CentralAir Fireplace Features: FamilyRoom,LivingRoom

Furnished: Unfurnished Heating: Central

Interior Features: WalkInClosets Laundry Features: LaundryCloset,SeeRemarks