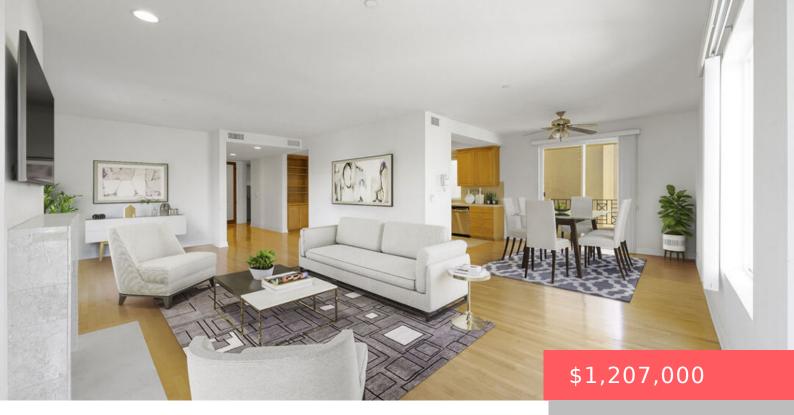

CA, US,

https://apogee-realestate.com

Luxurious modern con [...]

- 3 hads
- 3 baths
- Condominium
- Residential
- Active
- 1922 sq ft

### **Basics**

Category: Residential Type: Condominium

Status: Active Bedrooms: 3 beds

Bathrooms: 3 baths Half baths: 0 half baths

Floors: 1, 0 floor Area: 1922 sq ft

**Lot size: 39147, 39147** sq ft **Year built:** 2001

# **Building Details**

Architectural Style: Contemporary Levels: One

Floor covering: Wood