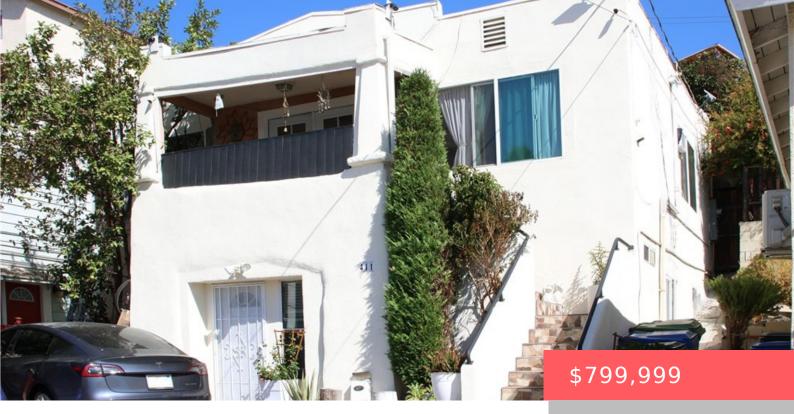

CA, US,

https://apogee-realestate.com

Stunning Two-Story H [...]

- 3 beds
- 2 baths
- SingleFamilyResidence
- Residential
- Active
- 748 sq ft

### **Basics**

Category: Residential Type: SingleFamilyResidence

Status: Active Bedrooms: 3 beds

Bathrooms: 2 baths Half baths: 1 half bath

Floors: 2, 2 floors Area: 748 sq ft

**Lot size: 2782.06, 2782.06** sq ft **Year built:** 1924