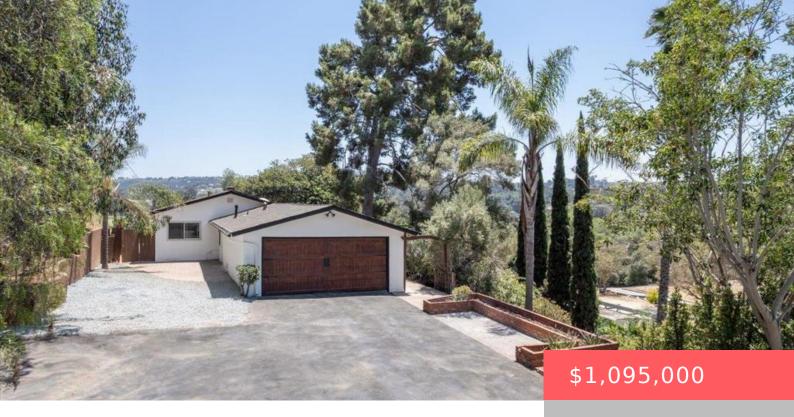

#### 4113 SWEETWATER RD, BONITA, CA, 91902

https://apogee-realestate.com

WELCOME HOME! This beautifully remodeled gem, perfectly situated in the heart of Bonita! This stunning residence offers an ideal blend [...]

### **Basics**

**Area: 1624** sq ft

Year built: 1959

Zoning: R3

**Category:** Residential **Type:** SingleFamilyResidence

**Status:** Active **Bedrooms: 4** beds

Bathrooms: 2 baths Floors: 1, 1 floor

**Lot size: 40946.4, 0.94** sq ft