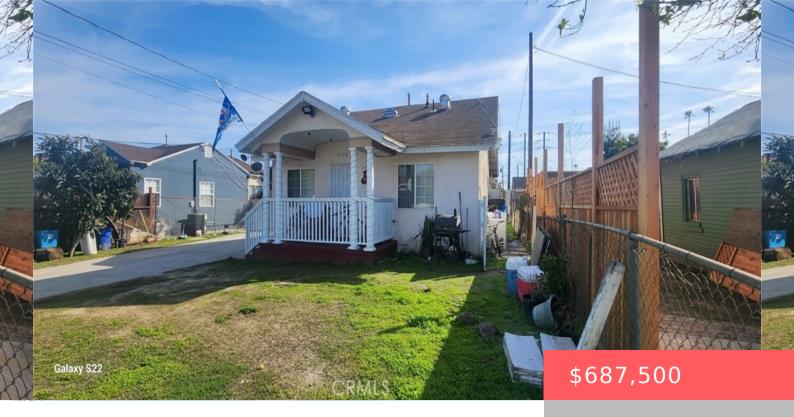

# 4128 W 102ND STREET, INGLEWOOD, CA, US, 90304

https://apogee-realestate.com

"The property is sub [...]

- 6 heds
- 2 haths
- Duplex
- Residential
- Active
- 1258 sq ft