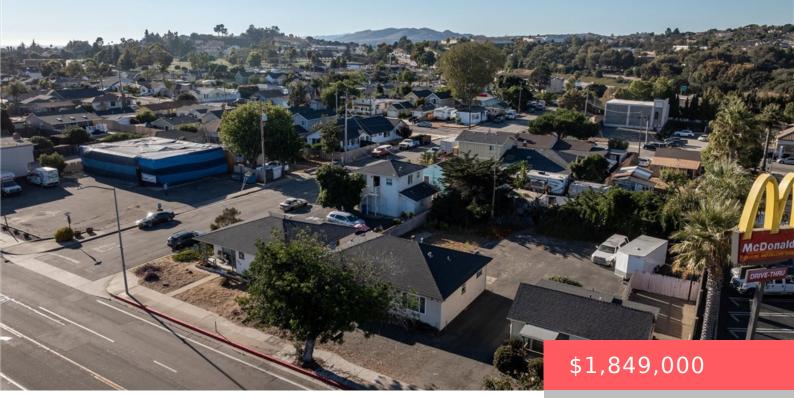

#### 414 E GRAND AVENUE 414, 418, 422 & 422 1/2, ARROYO GRANDE, CA, US, 93420

https://apogee-realestate.com

Fantastic Investment Opportunity in Prime Arroyo Grande Location! Portfolio Sale! Seize the chance to own four homes across three separate [...]

# Basics

Category: CommercialSale Status: Active Lot size: 18730.8, 0.43 sq ft County: San Luis Obispo Type: MixedUse Floors: 2 floors Year built: 1936