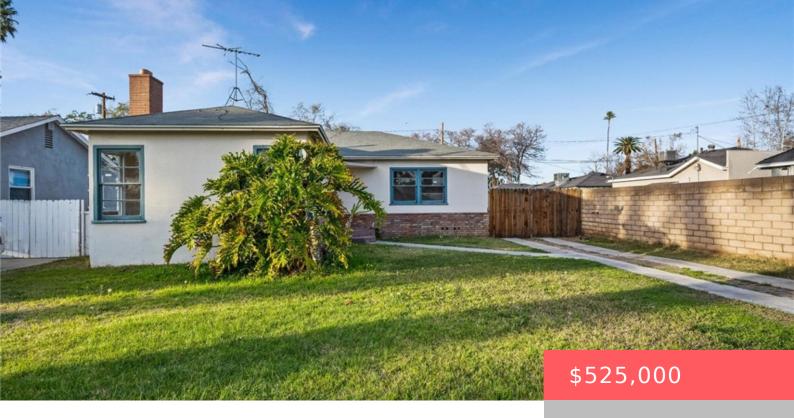

# 4143 GARDENA DRIVE, RIVERSIDE, CA, US, 92506

https://apogee-realestate.com

Welcome to this deli [...]

- 2 beds
- 1 bath
- SingleFamilyResidence
- Residentia
- Active

×

• 1120 sq ft

### Basics

Category: Residential Status: Active Bathrooms: 1 bath Area: 1120 sq ft Year built: 1947 Zoning: R1065 Type: SingleFamilyResidence Bedrooms: 2 beds Floors: 1, 1 floor Lot size: 6098, 6098 sq ft View: None County: Riverside