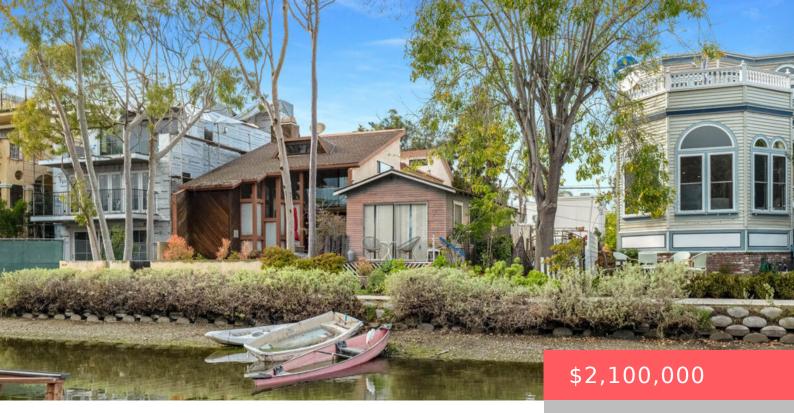

# 415 SHERMAN CANAL, VENICE, CA, US, 90291

https://apogee-realestate.com

SOLD FOR LAND VALUE [...]

- 1 bed
- 1 bath
- SingleFamilyResidence
- Residentia
- Active

×

• 384 sq ft

#### Basics

Category: Residential Status: Active Bathrooms: 1 bath Floors: 1, 1 floor Lot size: 2856, 2856 sq ft View: Canal,Water County: Los Angeles Type: SingleFamilyResidence Bedrooms: 1 bed Half baths: 0 half baths Area: 384 sq ft Year built: 1924 Zoning: LARW1