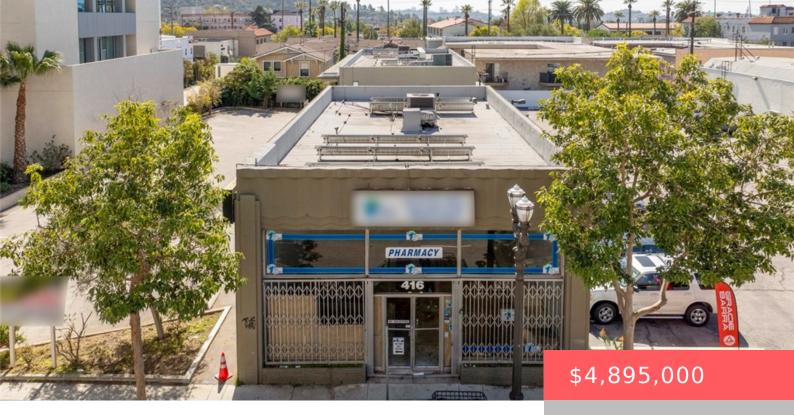

# 416 418 E COLORADO STREET, GLENDALE, CA, US, 91205

https://apogee-realestate.com

Prime Glendale Comme [...]

- Retail
- CommercialSale
- Active

### **Basics**

**Category:** CommercialSale

**Status:** Active

Lot size: 12231, 12231 sq ft

**County:** Los Angeles

Type: Retail

Floors: 2 floors

Year built: 1929