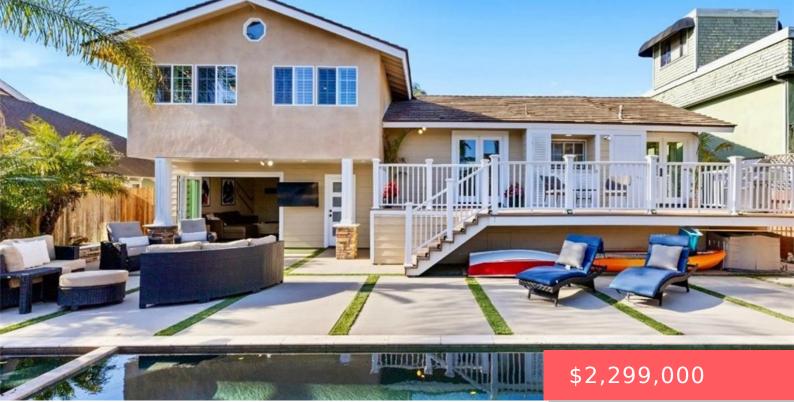

#### 4182 MORNING STAR DRIVE, HUNTINGTON BEACH, CA, US, 92649

https://apogee-realestate.com

Nestled in the prest [...]

- 1 bodo
- 3 baths
- SingleFamilyResidence
- Residentia
- Active
- 2193 sq ft

### Basics

Category: Residential Status: Active Bathrooms: 3 baths Floors: 3 floors Lot size: 6500, 6500 sq ft View: Mountains,Neighborhood,Pool Zoning: R-1 Type: SingleFamilyResidence Bedrooms: 4 beds Total rooms: Tim Smith Real Estate ... Area: 2193 sq ft Year built: 1969 Subdivision Name: Mainland (HHML) County: Orange

## **Building Details**

Structure Type: House

Lot Features: ZeroToOneUnitAcre,BackYard,FrontYard,Lawn,Landscaped Common Walls: NoCommonWalls Levels: MultiSplit Water Source: Public Sewer: PublicSewer

Garage Spaces: 2

Amenities & Features
Pool Features: Heated,InGround,Pebble,Private
Patio & Porch Features: Covered,Deck,Open,Patio
Parking Total: 2
Door Features: FrenchDoors
Fireplace Features: FamilyRoom,Gas
Interior Features:
BeamedCallinger BraekfastBar BuiltInEeatures CallingEage CrownMolding CathedralC

BeamedCeilings, BreakfastBar, BuiltInFeatures, CeilingFans, CrownMolding, Cathedral Ceilings, SeparateFormalDiningRoom, RecessedLighting, PrimarySuite Appliances: Dishwasher, Freezer, GasCooktop, Disposal, GasOven, GasRange, Microwave, Refrigerator