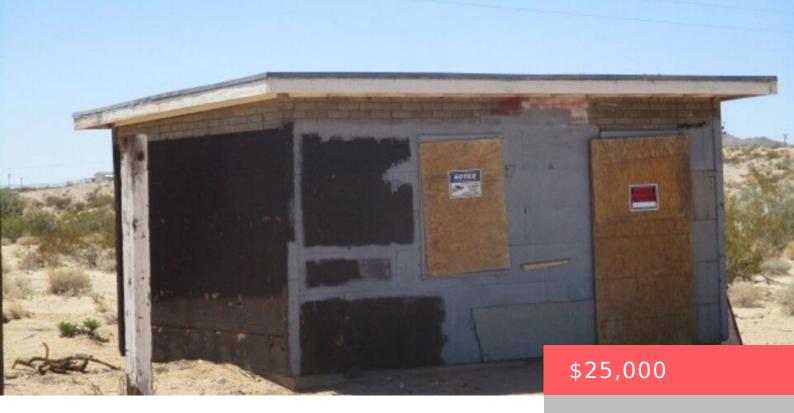

# 4189 NEVADA TRAILS, 29 PALMS, CA, US, 92277

https://apogee-realestate.com

The subject property [...]

- 0 heds
- 0 haths
- Residential
- Active
- 192 sq ft

#### **Basics**

Category: Residential Status: Active

**Bedrooms: 0** beds **Bathrooms: 0** baths

**Half baths: 0** half baths **Floors: 1** floor

**Area: 192** sq ft **Lot size: 217800, 217800** sq ft

Year built: 1957 Property Condition: Fixer
View: None Subdivision Name: none

## **Building Details**

Open Parking Spaces: 2 Common Walls: NoCommonWalls

**Construction Materials:** Block **Fencing:** None

Foundation Details: Slab