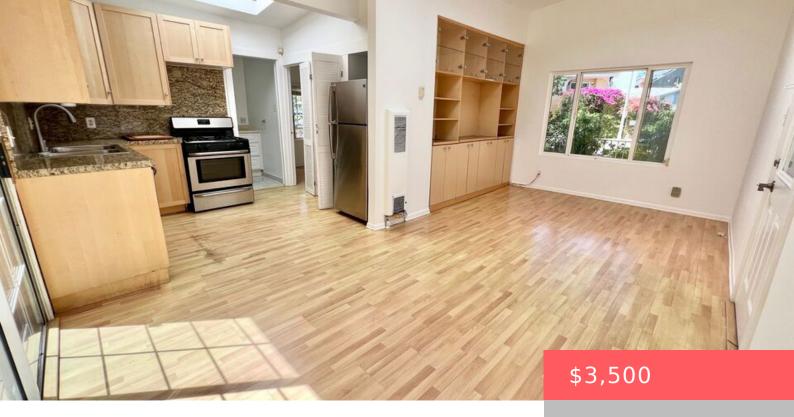

## 420 ALTAIR PLACE A, VENICE, CA, US, 90291

https://apogee-realestate.com

Experience the best [...]

- 1 bed
- 1 bath
- Condominium
- ResidentialLease
- Active
- 480 sq f

**Type:** Condominium

Bedrooms: 1 bed

Half baths: 0 half baths

**Area: 480** sq ft

Year built: 1920

**County:** Los Angeles

# **Building Details**

Architectural Style: Bungalow Common Walls: NoCommonWalls

**Levels:** One Floor covering: Wood

#### **Amenities & Features**

Pool Features: None

**Patio & Porch Features:** 

RearPorch, Deck, FrontPorch, Open, Patio, Porch

Furnished: Unfurnished

**Appliances:** Dishwasher, Microwave, Refrigerator

**Parking Features:** 